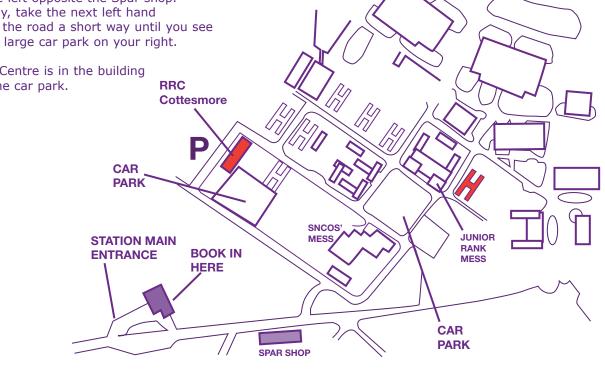

## Directions

After entering through the main gate, take the first turning on the left opposite the Spar shop. Almost immediately, take the next left hand turning and follow the road a short way until you see an entrance into a large car park on your right.

The Resettlement Centre is in the building to the far left of the car park.

Tel: 01572 379300

**Cottesmore Regional Resettlement** Centre