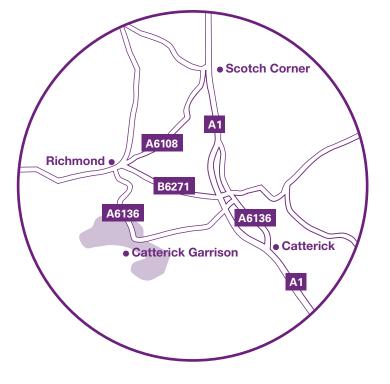

## By Road

After leaving the A1, follow the signs to Catterick Garrison, joining the A6136 at Catterick Racecourse/ Catterick Bridge Hotel. Follow this road for about 3 miles passing Lidl and Colburn Village.

At the Hildyard Row/Whiteshop's traffic lights continue forward with Darlington College at Catterick on your left and CAST(N) on your right until arriving at the CAMP CENTRE Roundabout with ALDI on your right.

Take the 3rd exit at the roundabout in the direction of Richmond and continue up the hill, past Tesco/McDonalds on your left, RMP/Police station on your right. At the next roundabout take the 1st exit, in the direction of Hipswell Road West.