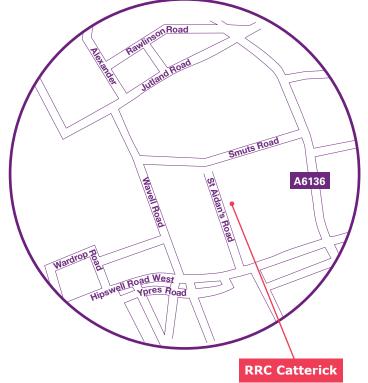

Once on Hipswell Road West, take the 2nd turning on the right where you will see the "Regional Resettlement Centre Catterick" sign and turn onto St Aidans Road. (Please do not park on St Aidans Road). Continue towards the RRC main gate and follow this road to the right, with the fence on your left, and you will see the main car park.