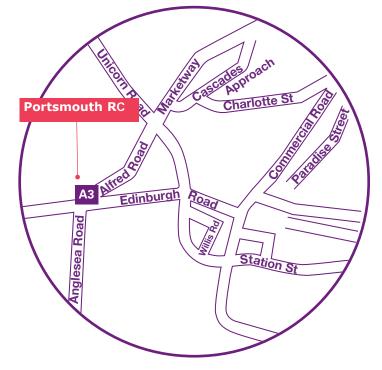

## **By Road**

From M27 enter Portsmouth via M275. Follow signs for Historic Ships then HM Naval Base. Enter Naval Base via Trafalgar Gate on Flathouse Road, via Prospect Road. Obtain Car Pass from Pass Office then

proceed to **HMS Nelson** via Anchor Gate. Once inside **HMS Nelson**, park in any available space and head for Rodney Block.

## By Rail

Alight at Portsmouth & Southsea station. Walk 300 metres through Victoria Park to Queen Street road junction with traffic lights adjacent to **HMS Nelson** Main Gate.