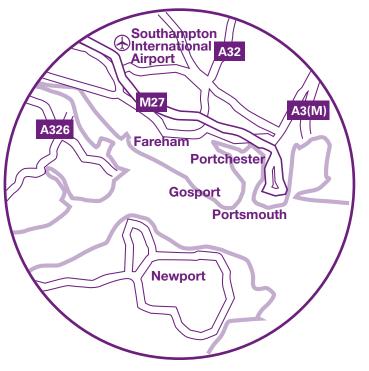

## **By Road**

From M27 enter Portsmouth via M275. Follow signs for Historic Ships then HM Naval Base. Enter Naval Base via Trafalgar Gate on Flathouse Road, via Prospect Road. Obtain Car Pass from Pass Office then

proceed to **HMS Nelson** via Anchor Gate. Once inside **HMS Nelson**, park in any available space and head for Rodney Block.

## By Rail

Alight at Portsmouth & Southsea station. Walk 300 metres through Victoria Park to Queen Street road junction with traffic lights adjacent to **HMS Nelson** Main Gate.