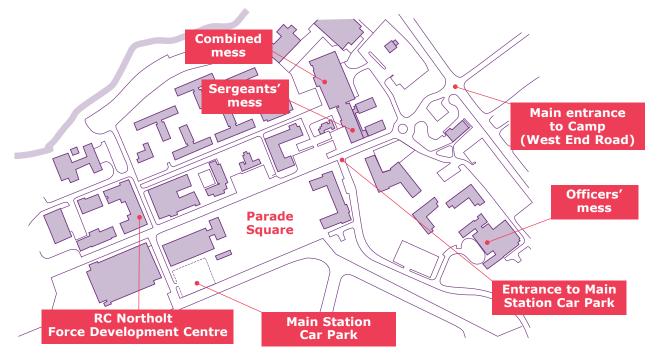

# Northolt Resettlement Centre

Northolt Resettlement Centre Force Development Centre RAF Northolt, West End Road Ruislip, Middlesex HA4 6NG

Tel: 02080 892300

Main email: rcnortholt@ctp.org.uk

Web: www.ctp.org.uk

Tel: 02080 892300 Northolt
Resettlement Centre