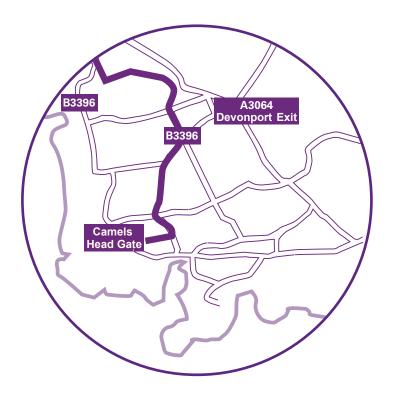

## By Road

From the A38 take the Devonport exit A3064 (B3396). Straight across at the traffic lights (Fire Station to the left). At the next lights go straight across. Turn left at the roundabout and left into the manned car park (RN 1 or 2) - you will need your service ID to enter the car park and for the duration of the course Make your way on foot to Camels Head Gate Induction Centre which is located next to the pass office (please ensure you have read your Joining Instructions thoroughly). Once you have completed and collected your DSAI Card make your way to Camels Head Gate on foot. Turn left at the mini roundabout. Go straight ahead.