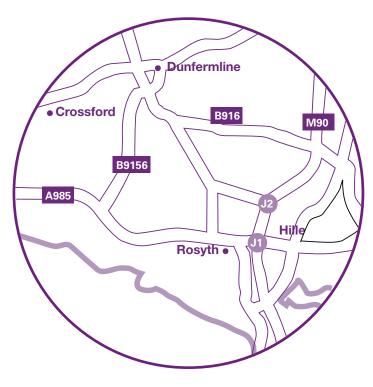

## By Road

Those arriving by car from the South over the Queensferry Crossing are advised to take the first turn off after the bridge (Junction 1A). Proceed through the next two sets of lights. At the second set, keep in the left hand lane. Continue through another two sets of lights and at the second set, turn right and continue on this road towards the roundabout. Go straight through this roundabout; this is Hilton Road. Continue on this road for about one mile and the entrance to Caledonia is on the left. Those travelling by car on the M90 from the North should turn off at Junction 2 to Rosyth. Take the first exit at the roundabout onto Kings Road. Continue straight across the following three roundabouts. You will pass 'the bridges' on your right. At the next roundabout, take the third exit onto Hilton Road. Continue until you arrive at the gate of MOD Caledonia.

### **Bv Rail**

Those arriving by train should alight at **Inverkeithing** station and take a taxi, asking for **MOD Caledonia**.

### By Air

Those arriving by air at **Edinburgh** Airport should catch the number 747 shuttle bus to **Inverkeithing** train station. Once at the train station take a taxi, asking for **MOD Caledonia**.