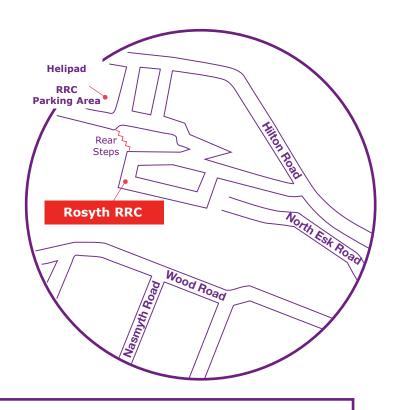

#### **Parking**

Parking for all course students is strictly restricted to the Helipad Area only. This is adjacent to the Warrant Officers & SR Mess, and you will be directed by the Main Gate staff. Students are requested not to park on the roadside but use only the designated car park. Access to the Resettlement Centre from the Helipad Area is via the rear steps. There are no parking spaces available at the Centre building. Students holding a disability badge please notify Resettlement Centre staff.

A temporary parking permit will be enclosed with your joining instructions and must be completed before arrival at MOD Caledonia if you intend to bring a car into the establishment.

Regional Resettlement Centre Building 3016 MOD Caledonia Rosyth Fife, KY11 2XH